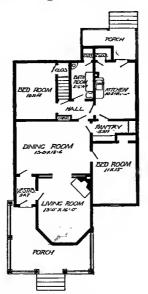

Design No. 2003

First Floor Plan

Second Floor Plan

#### Size: Width, 19 feet 10 inches; length, 38 feet, exclusive of porches

Blue prints consist of basement plan; first and second floor plans; front, two side elevations; wall sections and all necessary interior details. Specifications consist of about twenty pages of typewritten matter.